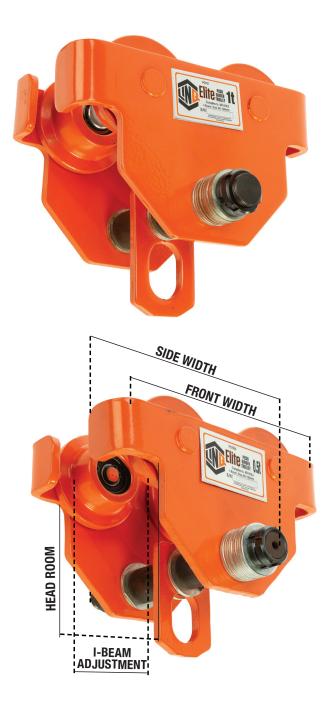

## **PRODUCT DETAILS** >

· Capacity: 1T - 10T

| PART NO | RATING | TEST LOAD | i-BEAM ADJUSTMENT | HEAD ROOM | FRONT WIDTH | SIDE WIDTH MAXIMUM | NET WEIGHT |
|---------|--------|-----------|-------------------|-----------|-------------|--------------------|------------|
| PGT005  | 0.5T   | 150%      | 68-130mm          | 107mm     | 169mm       | 204mm              | 6kg        |
| PGT01   | 1T     | 150%      | 68-130mm          | 107mm     | 186mm       | 204mm              | 7kg        |
| PGT02   | 2T     | 150%      | 88-146mm          | 135.5mm   | 220mm       | 218mm              | 12.5kg     |
| PGT03   | ЗT     | 150%      | 110-154mm         | 161mm     | 254mm       | 244mm              | 21kg       |